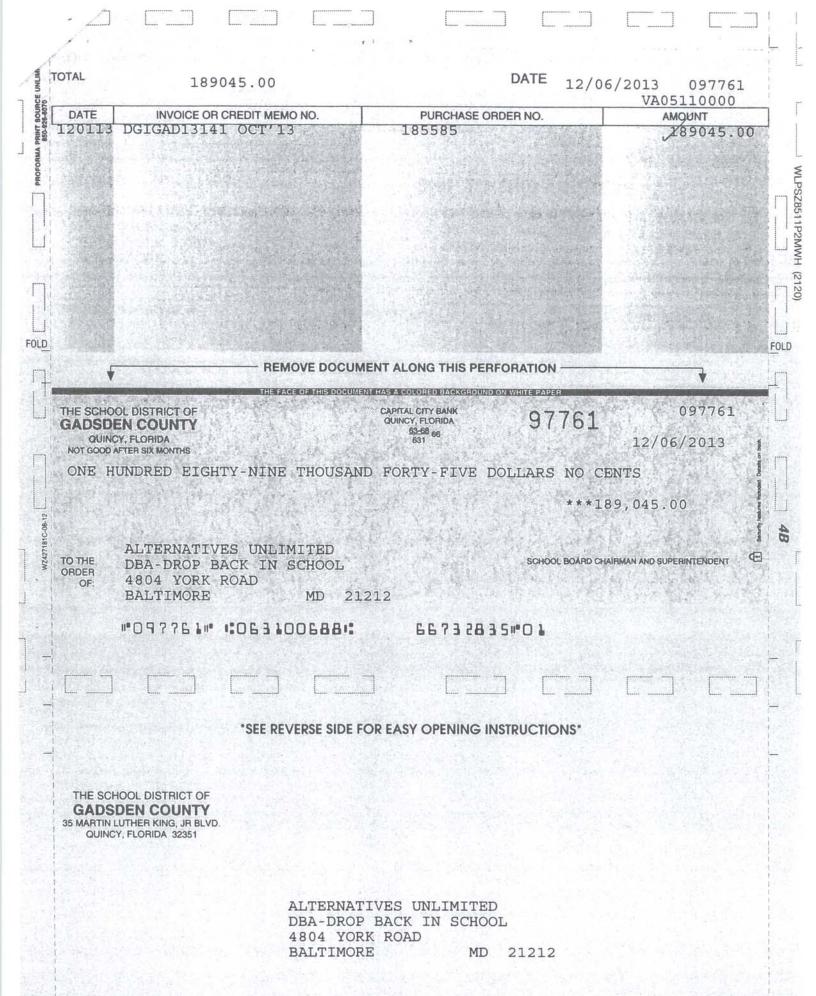

|
| 117 & 113 shove                         |               | 9-12                | 253       | \$ 6,093              | S  |             |
| Total FTE with ESE Services             | 0.00          |                     | Total     | al from ESE Guarantee |    |             |

Total Base Funding and ESE Guarantee \_\$

1,799

| Drop | Back I | n.Ac | ademy | (#9108) |
|------|--------|------|-------|---------|
|------|--------|------|-------|---------|

22. [Ref. 910801] One student was not in attendance during the 11-day window of the reporting survey and should not have been included with that survey's results. We propose the following adjustment:

103 Basic 9-12 (.5000) (.5000)

(.5000)

Proposed Net Adjustment (1.8578)

The accompanying notes are an integral part of this schedule.



# Drop Back In Academy Enrollment as of: 12/30/2013 Run On - 10/21/2014

Page:1 5:30 PM

School Enrollment

#### 9108 Drop Back In Academy

10/21/14

|       | Americ | an Ind | Asian |        | Black |        | Nat Ha | waiian | White |        | Hisp/L | at Eth | Multi- | Race   | Total |        | Total |
|-------|--------|--------|-------|--------|-------|--------|--------|--------|-------|--------|--------|--------|--------|--------|-------|--------|-------|
| Grade | Male   | Pemale | Male  | Female | Male  | Pemale | Male   | Female | Male  | Female | Male   | Female | Male   | Female | Male  | Female |       |
| 10    | 0      | 0      | 0     | 0      | 5     | 1      | 0      | 0      | 0     | 1      | 0      | 0      | 0      | 0      | 5     | 2      | 7     |
| 11    | 0